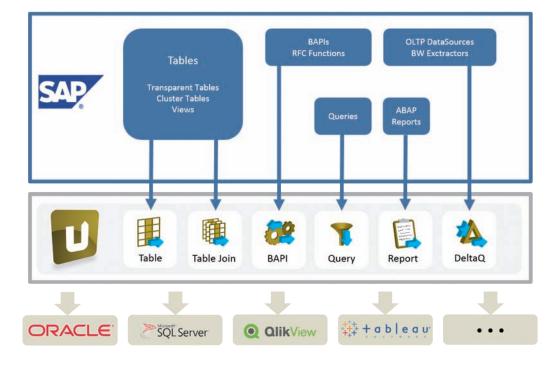

### Integration of SAP ERP

### Table, Table Join & Query

With Xtract **Table, Table Join & Query**, mass data can be extracted quickly and reliably.

Any kind of WHERE statements can also be processed to restrict data as desired. Dynamic SQL statements are supported by the use of variables. It is also possible to link (**Join**) and aggregate tables.

Xtract **Query** makes type-safe data flows from SAP queries available in a matter of seconds. The selection screens can be dynamically filled with variables.

### DeltaQ

The Xtract **DeltaQ** component is the flagship Xtract component for Business Intelligence applications.

DeltaQ can be used to access the extractor API of the SAP system, and thereby utilize the functionality that BW systems also use to manage their data supply from the ERP production system. This ensures real, secure delta transfer of data.

### Report

With Xtract **Report**, ABAP reports can be used as data sources.

This ensures maximum investment security when migrating to non-SAP environments: Existing reports and their business process logic do not need to be rebuilt – which would entail a certain amount of outlay – as they can continue to be used with Xtract Report.

### BAPI

The **BAPI** component can be used to integrate BAPIs and RFC function modules directly into the data flow. This means that business process logic on the SAP system side can be used to retrieve data.