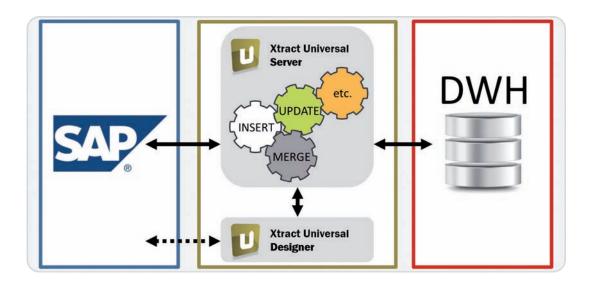

### Overview

Xtract Universal enables you to save data streams from SAP to **any destination environment**, and thereby significantly reduce development time, thanks to a **high degree of automation**.

The result is maximum ROI with minimum risk and cost. In addition, Xtract Universal is also virtually independent of the client's desired or existing data warehouse technology, and can therefore also be integrated into existing data integration landscapes:

### Maximum flexibility in heterogeneous data warehouse landscapes

Xtract Universal supports a number of environments as the target for the data extraction, including **Oracle, Tableau, MS SQL Server, IBM DB2, Teradata, EXASolution, Qlik** and many more. In addition, data streams are also provided in other common formats, such as **OData, CSV, and XML**, to facilitate access to target environments that are compatible with such formats (for example, Excel, Access, Tableau and a large number of third party software producers and OEM partners).