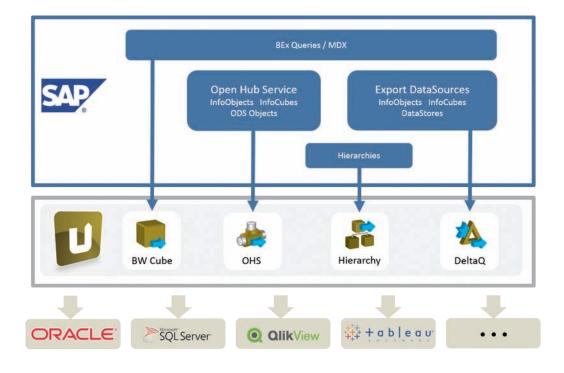

### Integration of SAP BW

simply sophisticated®

### **BW** Cubes

The drag & drop function can be used to easily extract attributes and key figures from **BW Cubes** and **BEx Queries**. This turns complex, multidimensional data structures into relational data that is easy to handle.

Data is dynamized using query variables. A packaging function is available for handling large data volumes.

### Hierarchy, Open Hub Service

Xtract **Hierarchy** extracts hierarchies from an SAP BW system. Additional optional features can be activated to also simultaneously extract description texts or remove leading zeroes from the data, for example. Xtract Hierarchy supports the parent/child and natural display formats.

With the **Open Hub Service (OHS)**, SAP provides an integrated extraction method for cubes, InfoObjects, ODS objects, and more.

Xtract OHS supports all OHS processes through to delta extraction.